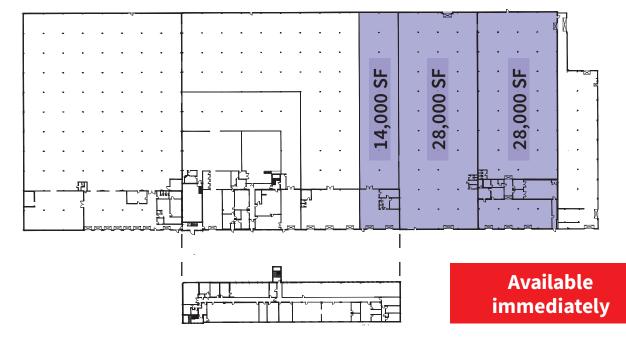

### **Specifications**

**BUILDING SF** 202,000 SF

70,000 SF (Divisible to 14,000 SF) **AVAILABLE SF** 

**LOT SIZE** 8.61 acres **CEILING HEIGHT** 16' - 19'6" 6 docks **LOADING** 

**SPRINKLERS** Wet

1400 amps (whole bldg.) **POWER** 

#### Floor Plan

## Highlights

70,000 Available SF

16' - 19'6" Ceiling Height

**Loading Docks** 