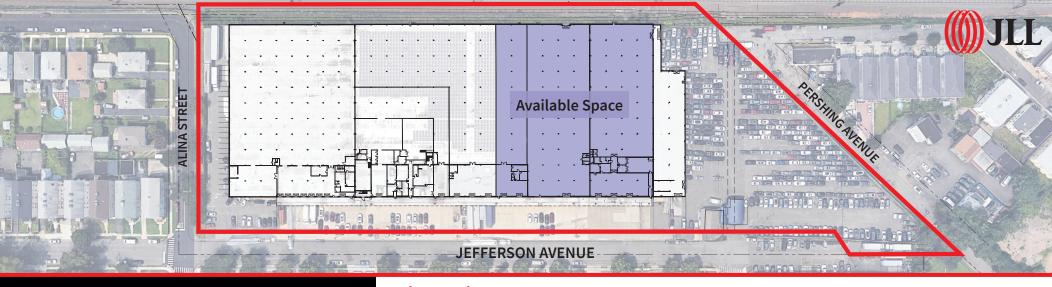

# For Lease

1000 Jefferson Avenue Elizabeth, NJ 07201

70,000 SF AVAILABLE

### **Specifications**

**BUILDING SF** 202,000 SF

70,000 SF (Divisible to 14,000 SF) **AVAILABLE SF** 

**LOT SIZE** 8.61 acres **CEILING HEIGHT** 16' - 19'6" 6 docks **LOADING** 

**SPRINKLERS** Wet

1400 amps (whole bldg.) **POWER** 

#### Floor Plan