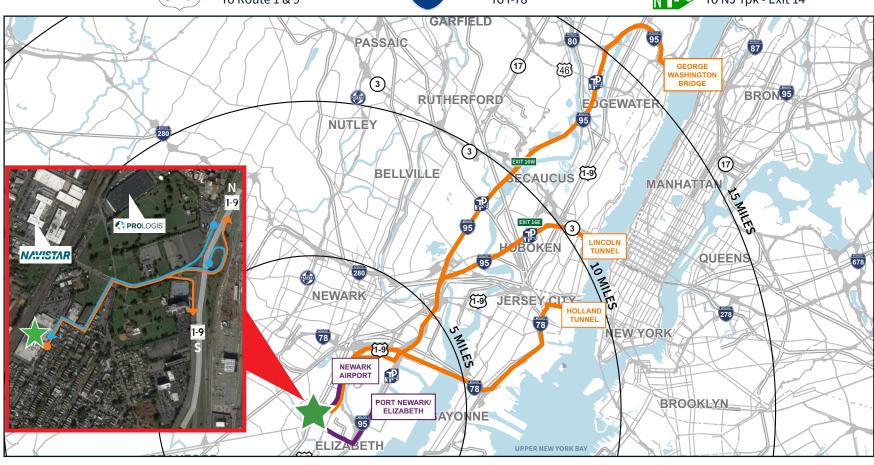

#### Location

2.0 Miles To Newark Airport

5.5 Miles To Port Newark/Elizabeth

To Holland Tunnel

11.1 Miles

**15.2 Miles** To Lincoln Tunnel

**21.5 Miles** 

To George W. Bridge

1.0 Mile To Route 1 & 9

2.5 Miles To I-78

3.7 Miles To NJ Tpk - Exit 14

**OWNERSHIP** 

**EXCLUSIVE LEASING** 

chris.hile@jll.com

**RYAN BUERKLE** ryan.buerkle@jll.com

JONES LANG LASALLE BROKERAGE, INC. One Meadowlands Plaza, Suite 804 East Rutherford, NJ 07073